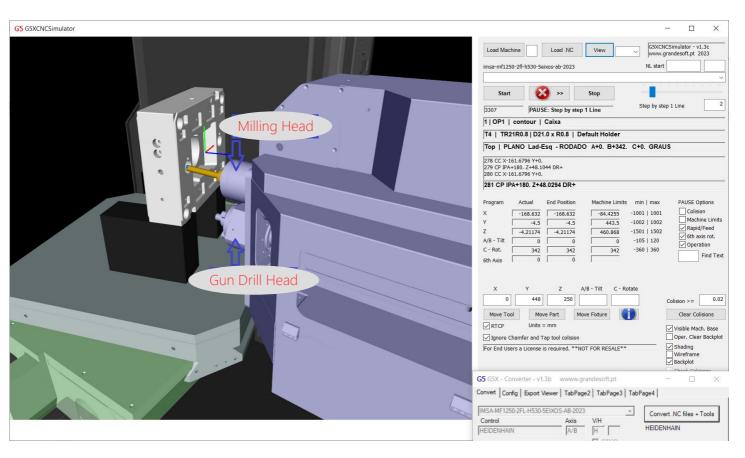

- Angle Head - GunDrill

- external 6<sup>th</sup> axis

To get the full version contact: comercial@grandesoft.pt Download G5X Simulation Viewer:

https://drive.google.com/drive/folders/1QQ1CPtglr4GOeJVUEGqJyviAHBbRyRK7?usp=sharing

#### Dual Head - Gun Drill

)......()