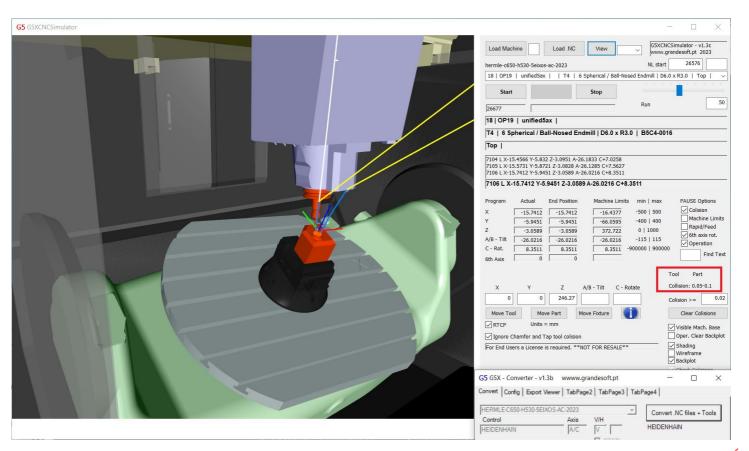

# G5X - CNC Machine Simulation

Integrated with Mastercam
Works with any Mill post-processor (3X, 4X, 5X)
Reads native CNC code (Fanuc, Heidenhain, Siemens, Haas, ...)
Very accurate collision detection (0.02mm)
Machine types: H/H, T/T, H/T
Supports non-standard components: