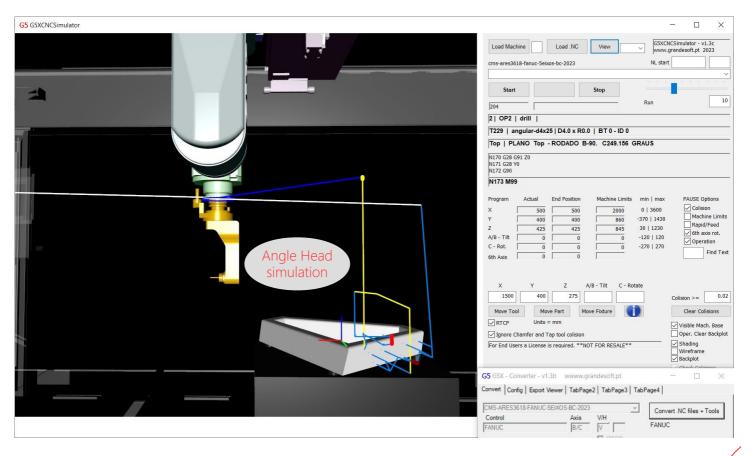

- Angle Head - GunDrill

- external 6<sup>th</sup> axis

To get the full version contact: comercial@grandesoft.pt Download G5X Simulation Viewer:

https://drive.google.com/drive/folders/1QQ1CPtglr4GOeJVUEGqJyviAHBbRyRK7?usp=sharing

## Angle Head