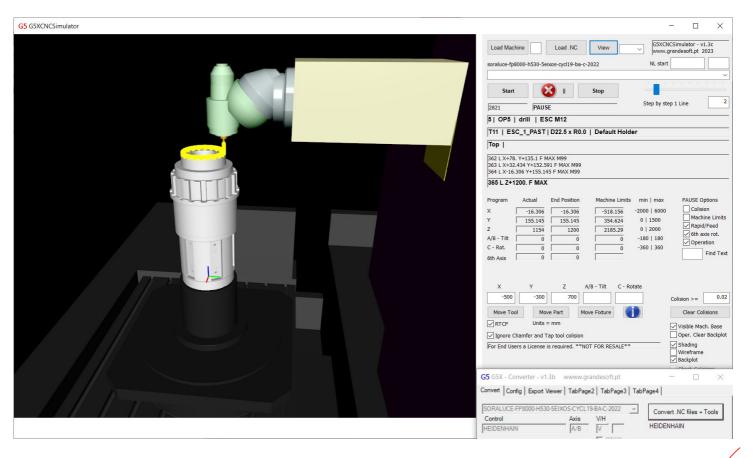

# G5X - CNC Machine Simulation

Integrated with Mastercam
Works with any Mill post-processor (3X, 4X, 5X)
Reads native CNC code (Fanuc, Heidenhain, Siemens, Haas, ...)
Very accurate collision detection (0.02mm)
Machine types: H/H, T/T, H/T
Supports non-standard components:

- Angle Head - GunDrill

- external 6<sup>th</sup> axis

To get the full version contact: comercial@grandesoft.pt Download G5X Simulation Viewer:

https://drive.google.com/drive/folders/1QQ1CPtglr4GOeJVUEGqJyviAHBbRyRK7?usp=sharing



GrandeSoft | Advanced Software Solutions | www.grandesoft.pt

v1.3g - Set/2023



## Angle Head







## Angle Head







#### 5 Axis







### Tilted Planes







#### Dual Head - Gun Drill

)......()







### 4 Axis





### 6 axis - A/B + C