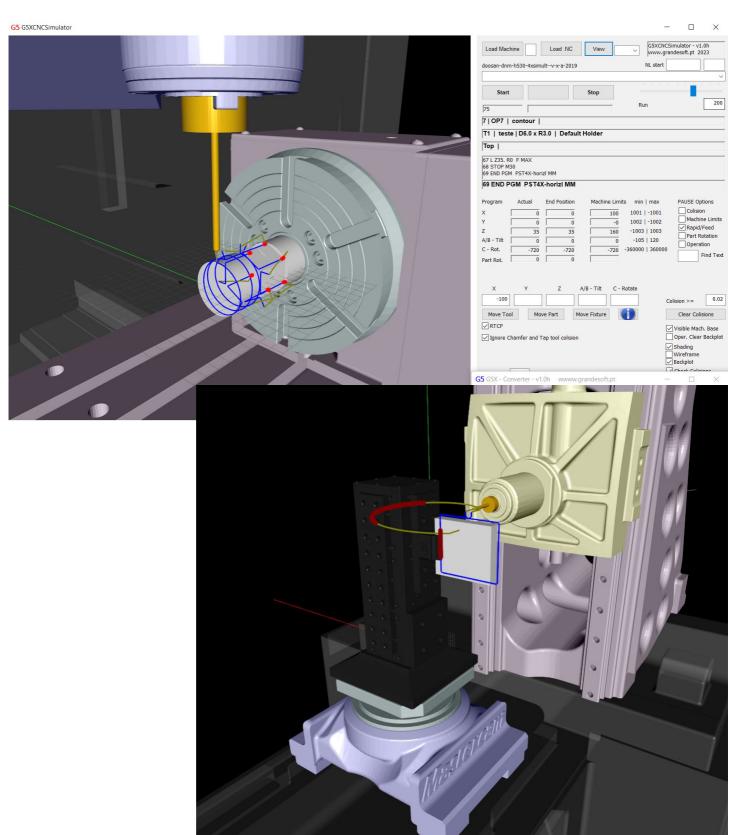

# G5X - CNC Machine Simulation

Integrated with Mastercam
Works with any Mill post-processor (3X, 4X, 5X)
Reads native CNC code (Fanuc, Heidenhain, Siemens, Haas, ...)
Very accurate collision detection (0.02mm)
Machine types: H/H, T/T, H/T
Supports non-standard components:

- Angle Head - GunDrill

- external 6<sup>th</sup> axis

To get the full version contact: comercial@grandesoft.pt Download G5X Simulation Viewer:

https://drive.google.com/drive/folders/1QQ1CPtglr4GOeJVUEGqJyviAHBbRyRK7?usp=sharing