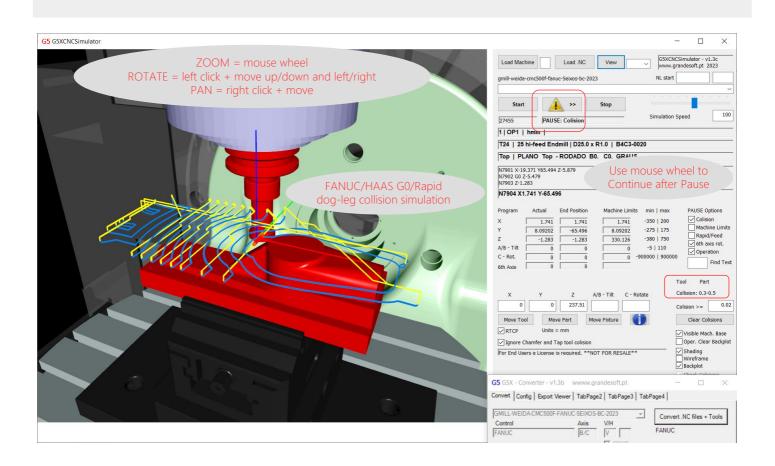

# G5X - CNC Machine Simulation

Integrated with Mastercam
Works with any Mill post-processor (3X, 4X, 5X)
Reads native CNC code (Fanuc, Heidenhain, Siemens, Haas, ...)
Very accurate collision detection (0.02mm)
Machine types: H/H, T/T, H/T
Supports non-standard components: