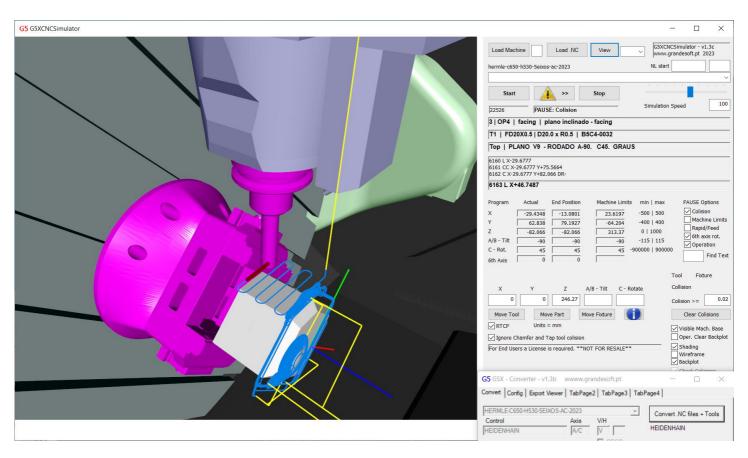

# G5X - CNC Machine Simulation

Integrated with Mastercam
Works with any Mill post-processor (3X, 4X, 5X)
Reads native CNC code (Fanuc, Heidenhain, Siemens, Haas, ...)
Very accurate collision detection (0.02mm)
Machine types: H/H, T/T, H/T
Supports non-standard components:

- Angle Head - GunDrill

- external 6<sup>th</sup> axis

To get the full version contact: comercial@grandesoft.pt Download G5X Simulation Viewer:

https://drive.google.com/drive/folders/1QQ1CPtglr4GOeJVUEGqJyviAHBbRyRK7?usp=sharing



GrandeSoft | Advanced Software Solutions | www.grandesoft.pt

v1.3g - Set/2023



## Angle Head







## Angle Head







#### 5 Axis







### Tilted Planes







#### Dual Head - Gun Drill

)......()







### 4 Axis





### 6 axis - A/B + C