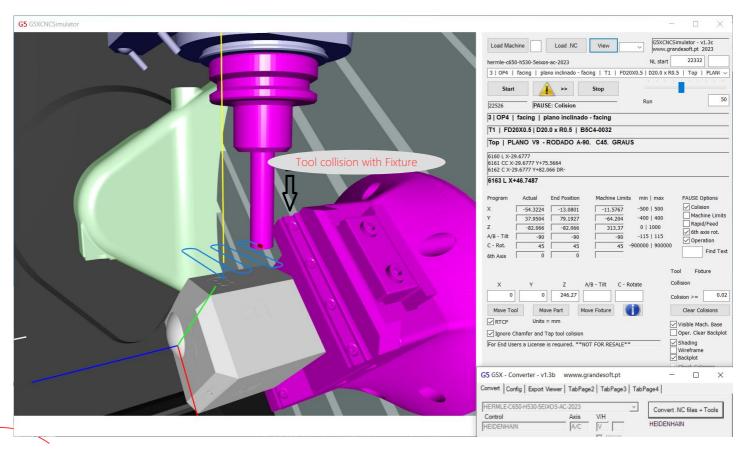

# G5X - CNC Machine Simulation

Integrated with Mastercam
Works with any Mill post-processor (3X, 4X, 5X)
Reads native CNC code (Fanuc, Heidenhain, Siemens, Haas, ...)
Very accurate collision detection (0.02mm)
Machine types: H/H, T/T, H/T
Supports non-standard components: