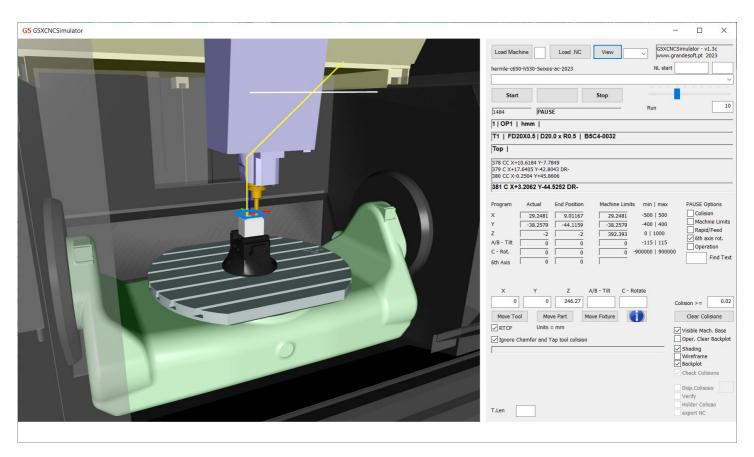

# G5X - CNC Machine Simulation

Integrated with Mastercam
Works with any Mill post-processor (3X, 4X, 5X)
Reads native CNC code (Fanuc, Heidenhain, Siemens, Haas, ...)
Very accurate collision detection (0.02mm)
Machine types: H/H, T/T, H/T
Supports non-standard components: