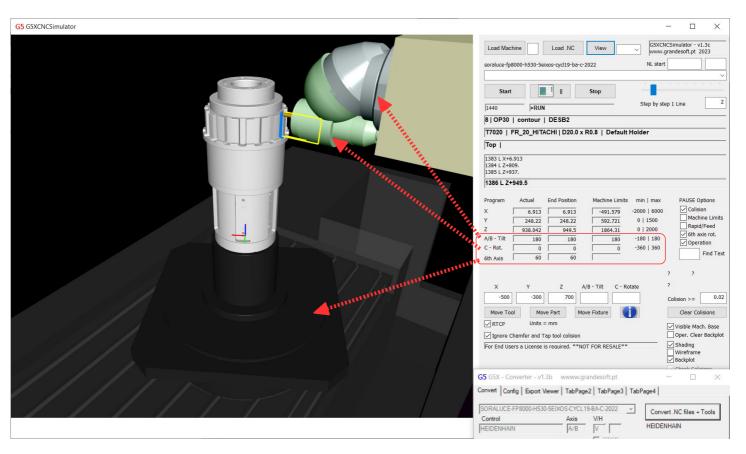

# G5X - CNC Machine Simulation

Integrated with Mastercam
Works with any Mill post-processor (3X, 4X, 5X)
Reads native CNC code (Fanuc, Heidenhain, Siemens, Haas, ...)
Very accurate collision detection (0.02mm)
Machine types: H/H, T/T, H/T
Supports non-standard components:

- Angle Head - GunDrill

- external 6<sup>th</sup> axis

To get the full version contact: comercial@grandesoft.pt Download G5X Simulation Viewer:

https://drive.google.com/drive/folders/1QQ1CPtglr4GOeJVUEGqJyviAHBbRyRK7?usp=sharing



GrandeSoft | Advanced Software Solutions | www.grandesoft.pt

v1.3g - Set/2023



## Angle Head







## Angle Head







#### 5 Axis







### Tilted Planes







#### Dual Head - Gun Drill

)......()







### 4 Axis





### 6 axis - A/B + C