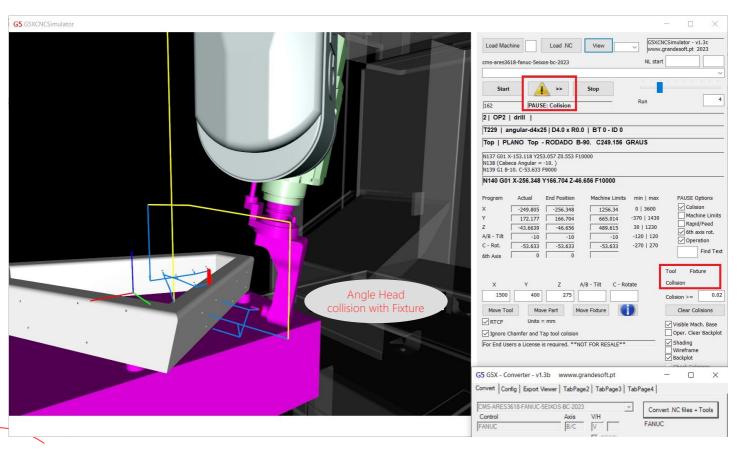

# G5X - CNC Machine Simulation

Integrated with Mastercam
Works with any Mill post-processor (3X, 4X, 5X)
Reads native CNC code (Fanuc, Heidenhain, Siemens, Haas, ...)
Very accurate collision detection (0.02mm)
Machine types: H/H, T/T, H/T
Supports non-standard components:

- Angle Head - GunDrill

- external 6<sup>th</sup> axis

To get the full version contact: comercial@grandesoft.pt Download G5X Simulation Viewer:

https://drive.google.com/drive/folders/1QQ1CPtglr4GOeJVUEGqJyviAHBbRyRK7?usp=sharing

## Angle Head