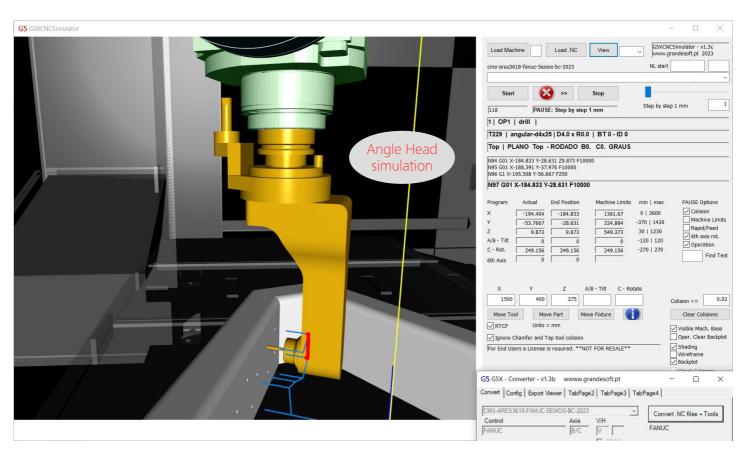

- Angle Head - GunDrill

- external 6<sup>th</sup> axis

To get the full version contact: comercial@grandesoft.pt Download G5X Simulation Viewer:

https://drive.google.com/drive/folders/1QQ1CPtglr4GOeJVUEGqJyviAHBbRyRK7?usp=sharing

## Angle Head