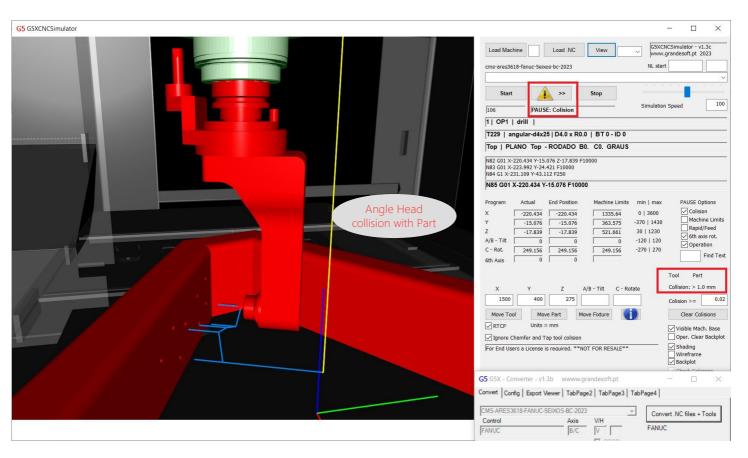

# G5X - CNC Machine Simulation

Integrated with Mastercam
Works with any Mill post-processor (3X, 4X, 5X)
Reads native CNC code (Fanuc, Heidenhain, Siemens, Haas, ...)
Very accurate collision detection (0.02mm)
Machine types: H/H, T/T, H/T
Supports non-standard components:

- Angle Head - GunDrill

- external 6<sup>th</sup> axis

To get the full version contact: comercial@grandesoft.pt Download G5X Simulation Viewer:

https://drive.google.com/drive/folders/1QQ1CPtglr4GOeJVUEGqJyviAHBbRyRK7?usp=sharing

## Angle Head