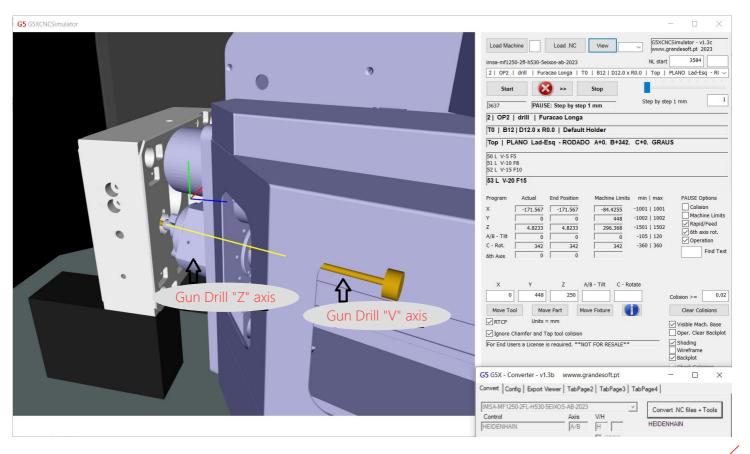

- Angle Head - GunDrill

- external 6<sup>th</sup> axis

To get the full version contact: comercial@grandesoft.pt Download G5X Simulation Viewer:

https://drive.google.com/drive/folders/1QQ1CPtglr4GOeJVUEGqJyviAHBbRyRK7?usp=sharing

#### Dual Head - Gun Drill

)......()